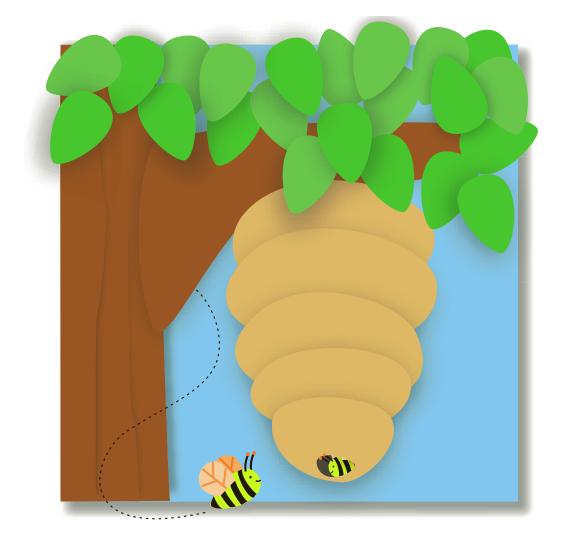

### A tree can be a home for a squirrel.

A tree can be a home
for many bugs, too.
Can you see the bees?

 Many bees can live in the tree.
They live in a hive.

## Many caterpillars can live in the tree. They can eat the leaves.

Look in the tree.
Can you see the girl?
A tree can be . . .