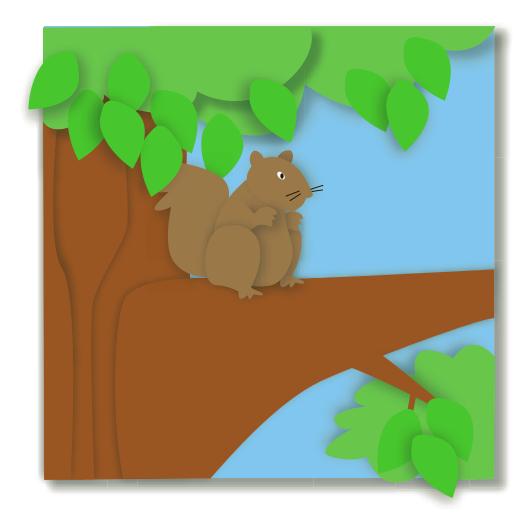

### A tree can be a home for a bird.

Look on the tree.
Can you see the squirrel?
The squirrel is on the tree.

### A tree can be a home for a squirrel.

A tree can be a home
for many bugs, too.
Can you see the bees?

 Many bees can live in the tree.
They live in a hive.