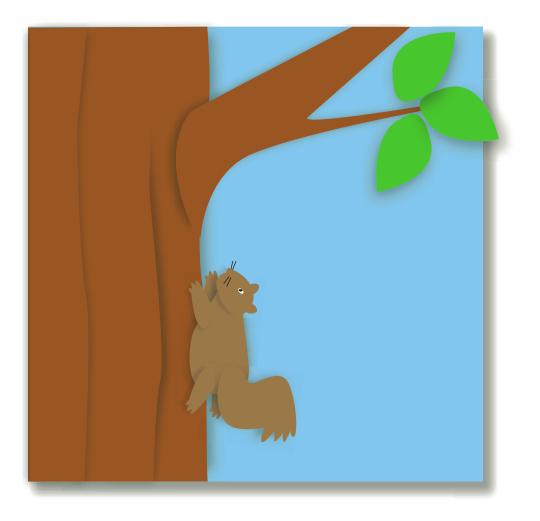

### A tree can be a home for a bird.

Look on the tree.
Can you see the squirrel?
The squirrel is on the tree.