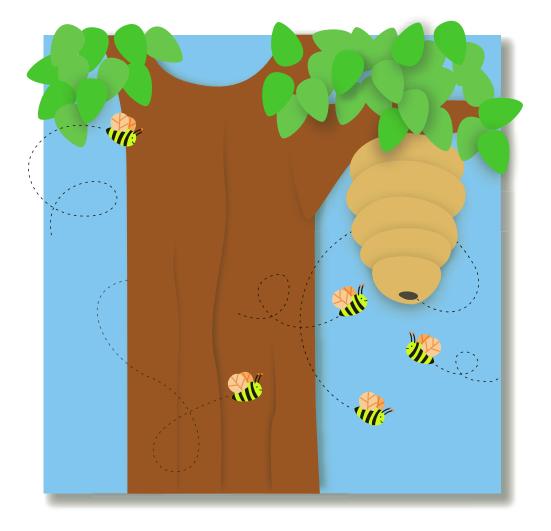

### A tree can be a home for a squirrel.

A tree can be a home
for many bugs, too.
Can you see the bees?

 Many bees can live in the tree.
They live in a hive.