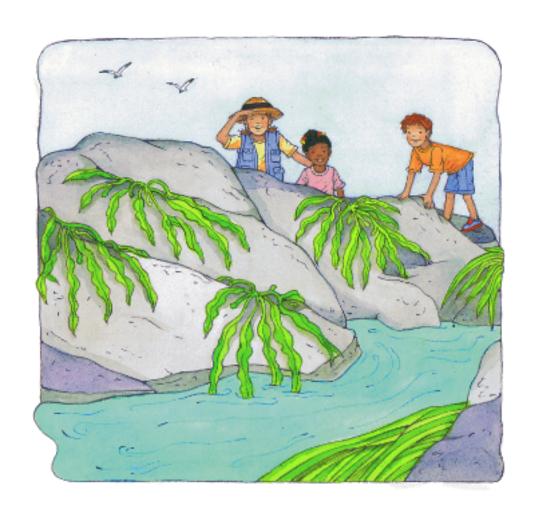

We will see a starfish by the sea.

We will see seaweed by the sea.

We will see an octopus by the sea.

We will see a crab by the sea.

Look! Look!

We will see . . .

. . . a whale in the sea!