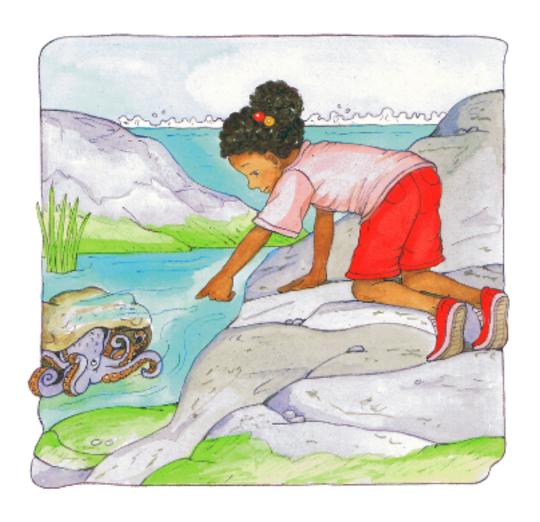

We will see a starfish by the sea.

We will see seaweed by the sea.

We will see an octopus by the sea.

We will see a crab by the sea.

Look! Look!

We will see . . .

. . . a whale in the sea!