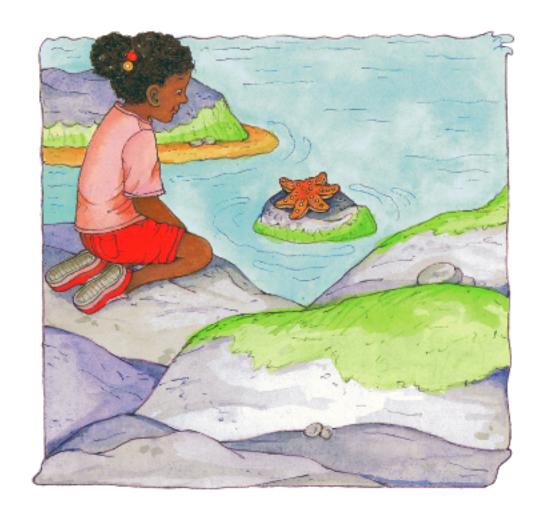

We will see a starfish by the sea.

We will see seaweed by the sea.

We will see an octopus by the sea.

We will see a crab by the sea.

Look! Look!

We will see . . .

. . . a whale in the sea!