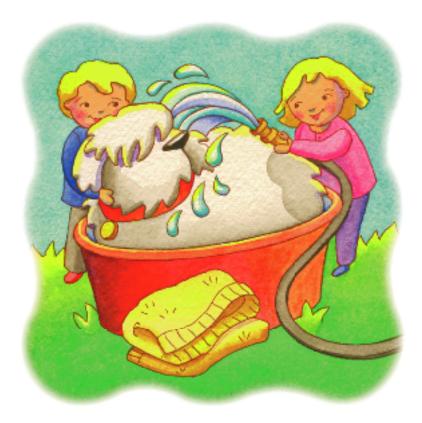

ghts reserved.

No part of this work may be reproduced or transmitted in any form or by any means, electronic or mechanical, including photocopying or recording, or by any information storage or retrieval system without the prior written permission of Houghton Mifflin Company unless such copying is expressly permitted by federal copyright law. Address inquiries to School Permissions, Houghton Mifflin Company, 222 Berkeley Street, Boston, MA 02116.

Printed in China

ISBN-13: 978-0-547-01682-5 ISBN-10: 0-547-01682-4

1 2 3 4 5 6 7 8 9 SDP 15 14 13 12 11 10 09 08



### "Look at Lola. Look at all the mud!" said Mom.



"Can we give her a bath?" said the twins.



# If you can catch her," said Mom.

So the twins ran after the muddy dog.



### "Look at Lola. Look at all the soap!" said Dad.



## "We like to wash her," said the twins. "We like to dry her, too."



# "Look at Lola. She is so clean!" said Mom. "And she smells so good," said Dad.



 Then Lola saw a squirrel.
So she jumped off the chair.



#### And she ran after the squirrel.



### "Look at Lola now!" said Mom.

#### "Look at all the mud!" said Dad.

### Responding

TARGET SKILL Story Structure This book is about a dog named Lola. Where does the story take place? What happens? Tell the events in the story.

#### 🔧 Write About It-

Text to World Draw a picture showing what happens in the story. Write a caption for your picture. Then tell about your picture.



Level: D

**DRA:** 6

**Genre:** Realistic Fiction

**Strategy:** Monitor/Clarify

Skill: Story Structure Word Count: 107



#### HOUGHTON MIFFLIN Online