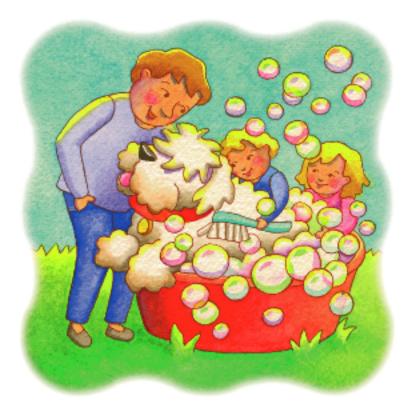

### "Look at Lola. Look at all the soap!" said Dad.

## "We like to wash her," said the twins. "We like to dry her, too."