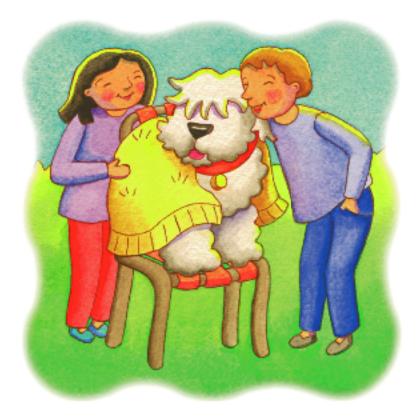

# "Look at Lola. She is so clean!" said Mom. "And she smells so good," said Dad.

 Then Lola saw a squirrel.
So she jumped off the chair.