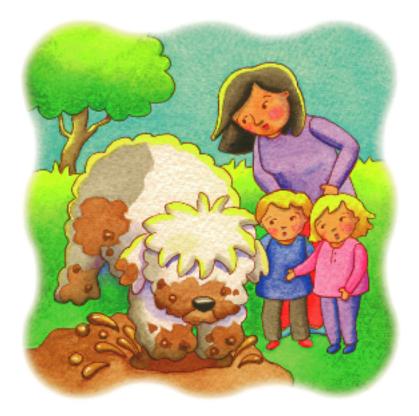

### "Look at Lola. Look at all the mud!" said Mom.

"Can we give her a bath?" said the twins.

# If you can catch her," said Mom.

So the twins ran after the muddy dog.