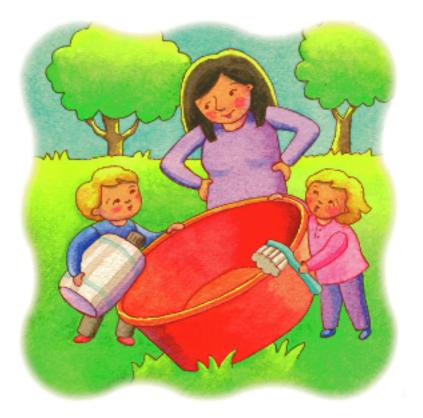

### "Look at Lola. Look at all the soap!" said Dad.

## "We like to wash her," said the twins. "We like to dry her, too."