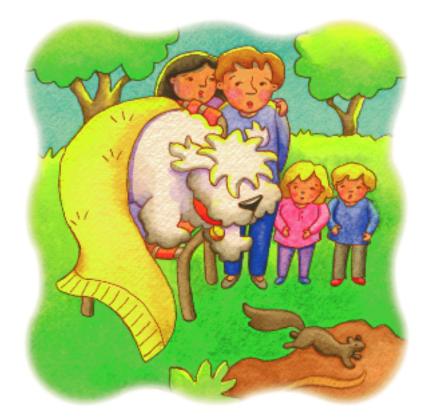

### "Look at Lola. Look at all the mud!" said Mom.

"Can we give her a bath?" said the twins.

# If you can catch her," said Mom.

So the twins ran after the muddy dog.