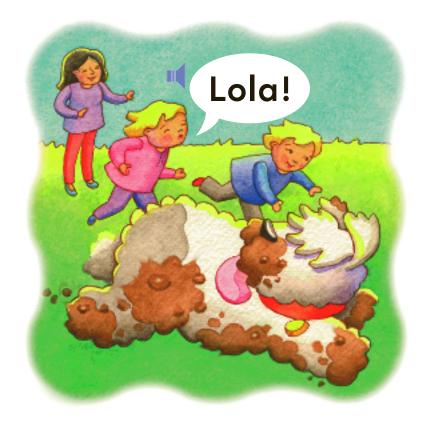

### "Look at Lola. Look at all the mud!" said Mom.

"Can we give her a bath?" said the twins.

# If you can catch her," said Mom.

So the twins ran after the muddy dog.