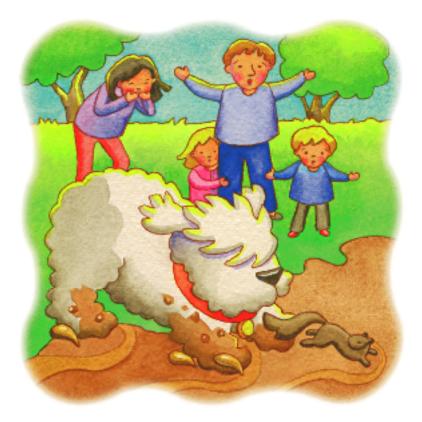

hout the prior written permission of Houghton Mifflin Company unless such copying is expressly permitted by federal copyright law. Address inquiries to School Permissions, Houghton Mifflin Company, 222 Berkeley Street, Boston, MA 02116.

Printed in China

ISBN-13: 978-0-547-01682-5 ISBN-10: 0-547-01682-4

1 2 3 4 5 6 7 8 9 SDP 15 14 13 12 11 10 09 08



### "Look at Lola. Look at all the mud!" said Mom.



"Can we give her a bath?" said the twins.



# If you can catch her," said Mom.

So the twins ran after the muddy dog.



### "Look at Lola. Look at all the soap!" said Dad.



## "We like to wash her," said the twins. "We like to dry her, too."



# "Look at Lola. She is so clean!" said Mom. "And she smells so good," said Dad.



 Then Lola saw a squirrel.
So she jumped off the chair.



#### And she ran after the squirrel.



### "Look at Lola now!" said Mom.

#### "Look at all the mud!" said Dad.

### Responding

TARGET SKILL Story Structure This book is about a dog named Lola. Where does the story take place? What happens? Tell the events in the story.

#### 🔧 Write About It-

Text to World Draw a picture showing what happens in the story. Write a caption for your picture. Then tell about your picture.



Level: D

**DRA:** 6

**Genre:** Realistic Fiction

**Strategy:** Monitor/Clarify

Skill: Story Structure Word Count: 107



#### HOUGHTON MIFFLIN Online Leveled Books







1031499